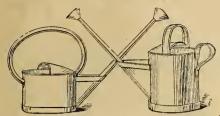

zzle will throw. Weight, 1 lb. \$3.50. Champion. A dandy nozzle for greenhouse use; makes a spray or a solid stream; easily adjusted. P. P. Wt. ½ lb. 75c. each. Mystic. Regulated to give three different streams. Price, 65c. Weight, ½ lb. Allen. Similar to the Mystic nozzle. Parcel Post Weight ½ lb. Price, 75c. Rose. Useful for watering lawn and garden. Parcel Post Weight ½ lb. Price, 50c. Universal. Similar to the Mystic nozzle; has an automatic shut-off. Weight 1 lb. Price, \$1.65

Weight 1 lb. Price, \$1.65



## **NOZZLE HOLDER**

For sticking in the ground while one continues with other work. Made of galvanized heavy wire. Price, 25c. each.
Parcel Post Weight, 8 ozs.

## MICHELL'S LAWN AND GARDEN ACCESSORIES

WATER CANS (Wotherspoon's)
Extra Heavy—With Long Spout— Will Last for Years



Each Wotherspoon can comes equipped with two roses, one coarse and one fine-These cans not mailable. 2-quart (equipped with one rose only), \$2.00.

| Ro                           | ound  | Oval   |
|------------------------------|-------|--------|
| 4 quart                      | §3.50 |        |
| 6 quart                      | 3.85  | \$4.50 |
| 8 quart                      | 4.15  | 4.80   |
| 10 quart                     |       | 5.10   |
| 12 quart                     |       | 5.70   |
| 16 quart                     | 5.40  | 6.40   |
| 12 quart Manure Watering Can | 6.00  | į      |
| 4 quart Fern or Low Water-   |       |        |
| ing Can                      | 2.75  | - 1    |

## EXTRA ROSES OR SPRAYS

For Wotherspoon Watering Can, either coarse or fine, 45c. each.
Parcel P